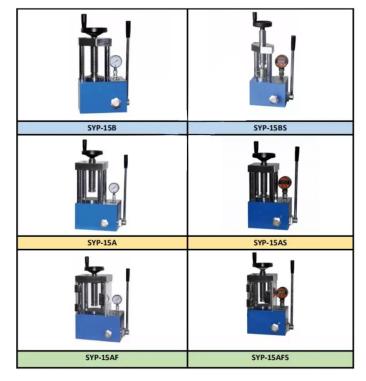

| Model                    | SYP-15B                                                                                                                                | SYP-15BS               | SYP-15A                     | SYP-15AS                     | SYP-15AF                                     | SYP-15AFS                               |  |  |  |
|--------------------------|----------------------------------------------------------------------------------------------------------------------------------------|------------------------|-----------------------------|------------------------------|----------------------------------------------|-----------------------------------------|--|--|--|
| Optional part            | Analog<br>pressure<br>gauge                                                                                                            | Digital pressure gauge | Analog<br>pressure<br>gauge | Digital<br>pressure<br>gauge | Analog pressure<br>gauge+protective<br>cover | Digital pressure gauge+protective cover |  |  |  |
| Analog pressure<br>gauge | Pointer type, pressure and pressure dual scale display (only without "s" type)                                                         |                        |                             |                              |                                              |                                         |  |  |  |
| Digital pressure gauge   | Digital display 0.00-40.00mpa, accuracy 0.01Mpa (only with "s" type)                                                                   |                        |                             |                              |                                              |                                         |  |  |  |
| Pressure range           | 0-15T(0-30MPa)                                                                                                                         |                        |                             |                              |                                              |                                         |  |  |  |
| Piston diameter          | Φ 80mm chrome plated oil cylinder                                                                                                      |                        |                             |                              |                                              |                                         |  |  |  |
| Maximum piston<br>stroke | 30mm                                                                                                                                   |                        |                             |                              |                                              |                                         |  |  |  |
| Pressurization mode      | Manual pressurization / manual slow pressurization                                                                                     |                        |                             |                              |                                              |                                         |  |  |  |
| Pressure<br>stability    | ≤1MPa/10min                                                                                                                            |                        |                             |                              |                                              |                                         |  |  |  |
| Overall<br>structure     | Patented technology of integrated structure, no sealing connection of equipment, reducing oil leakage point                            |                        |                             |                              |                                              |                                         |  |  |  |
| Diameter of worktable    | φ90mm                                                                                                                                  |                        |                             |                              |                                              |                                         |  |  |  |
| Number of columns        | Two colum                                                                                                                              | ns                     | Four colum                  | nns                          | Four columns                                 |                                         |  |  |  |
| Protection function      | N/A                                                                                                                                    |                        | N/A                         |                              | With plexiglass protective cover             |                                         |  |  |  |
| Working space            | 140×150m                                                                                                                               | m                      | 80×130mm                    | n                            | 80×130mm                                     |                                         |  |  |  |
| Outline size             | 245×175×3                                                                                                                              | 390mm                  | 245×175×                    | 390mm                        | 260×175×395mm                                |                                         |  |  |  |
| Instrument<br>weight     | 38kg                                                                                                                                   |                        | 40kg                        |                              | 42kg                                         |                                         |  |  |  |
| Instrument<br>remark     | In the model, "F" is plexiglass protective cover, and "s" is digital pressure gauge. The working space can be customized and increased |                        |                             |                              |                                              |                                         |  |  |  |