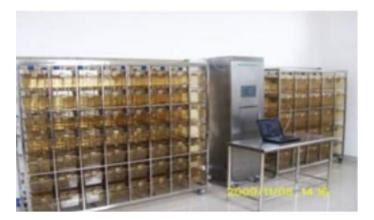

## Introduced IVC define is application:

Independent vetilated cages refers to the in airtight cage box, clean air ventilation rate independent ventilation, exhaust gas concentration of expatriate and animal experimental equipment operation and experimental micro SPF Laboratory Animal test sterile clean bench.

The device is breeding box for the barrier device independent air supply units. clean air were sent to independent feeding box breeding environment to maintain a certain pressure and cleanliness to ensure keeping clean, non spesific pathogens or infected animals.

Fenggiao purufication desing the IVC Philosophy is completly isolated form the people and animals to open and the need to be reduced to a cage box size space barrier clean environment, exclude the largest source of pollution laboratory personnel and experimental animals reliability.