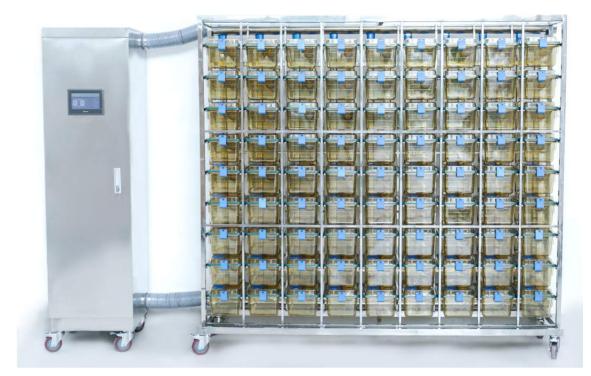

Model: FR/MI-2S-56/56-S

Control Panel

Computer networking

**Operator Interface** 

The ordinary manual chassis

Intelligent Network Host

Two low- noise fan, clean air filter unit and electronic control componenets within the IVC system control host