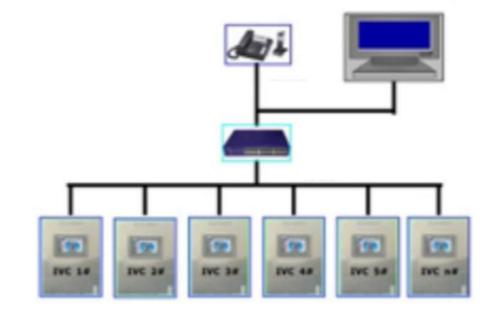

## Introduced IVC define is application:

Independent vetilated cages refers to the in airtight cage box, clean air ventilation rate independent ventilation, exhaust gas concentration of expatriate and animal experimental equipment operation and experimental micro SPF Laboratory Animal test sterile clean bench.

The device is breeding box for the barrier device independent air supply units. clean air were sent to independent feeding box breeding environment to maintain a certain pressure and cleanliness to ensure keeping clean, non spesific pathogens or infected animals.

Fenggiao purufication desing the IVC Philosophy is completly isolated form the people and animals to open and the need to be reduced to a cage box size space barrier clean environment, exclude the largest source of pollution laboratory personnel and experimental animals reliability.