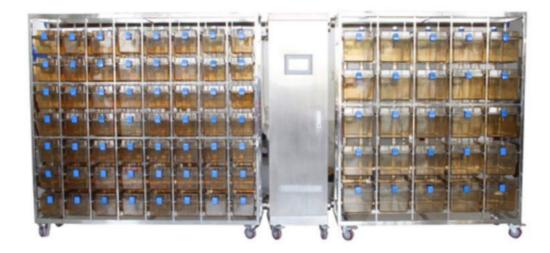

Model: FR/MI-2S-56/56-S

Control Panel

Computer networking

**Operator Interface** 

The ordinary manual chassis

Intelligent Network Host

Two low- noise fan, clean air filter unit and electronic control componenets within the IVC system control host

Model: FR/MI-2S-25/56-S