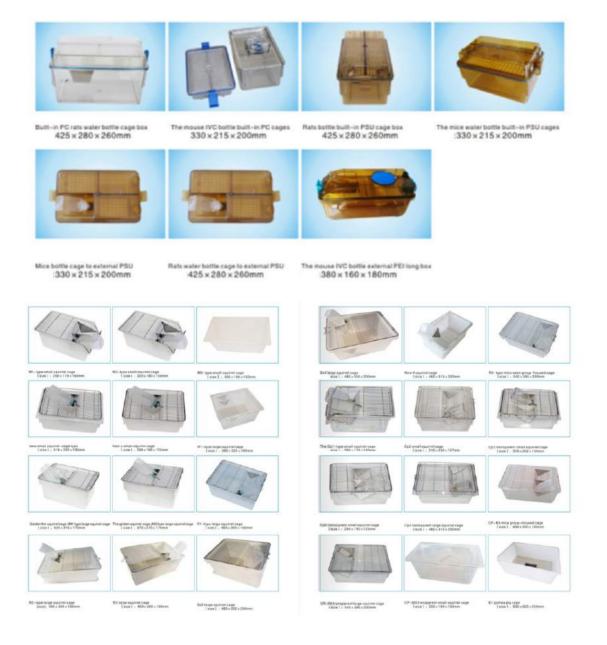

## CAGES

Cp6 mice transport cage ( size ) : 330 x 215 x 170mm

Co5 type hooded transport cage (size) : 294 × 195 × 225mm

N SIN

The Cp2 type hooded transport cage ( size ) : 310 × 230 × 250mm

Mice drinking water bottles (200ml, 250ml, 300ml, 400ml, 500ml)

Test tube rack, water bottle basket

Rat transport cage ( size ) : 600 × 400 × 210mm