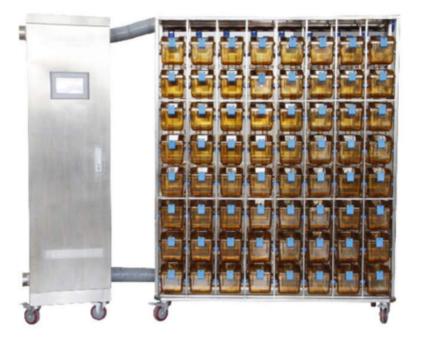

Model: FR/MI-2S-56/56-S

Control Panel

Computer networking

**Operator Interface** 

The ordinary manual chassis

Intelligent Network Host

Two low- noise fan, clean air filter unit and electronic control componenets within the IVC system control host