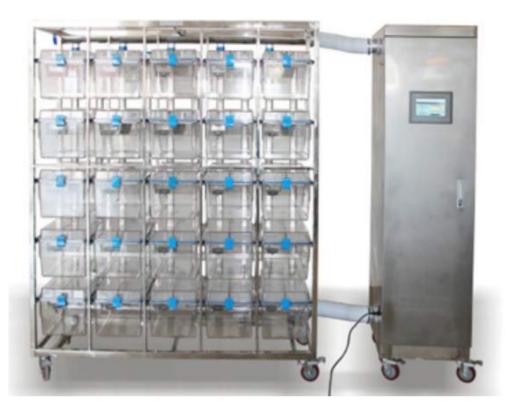

## The whole membrane filter independent air terminal IVC cages

Model: FRI-1S-25-C

**Technical parameters** 

Squirel cage box (PC)

| items                           | indications |  |  |
|---------------------------------|-------------|--|--|
| Frequency ventilators(number/h) | 10-20       |  |  |
| Velocity(m/s)                   | ≼0.1        |  |  |
| Gradient pressure (pa)          | 10-30       |  |  |
| Air cleanliness(level)          | ≤10000      |  |  |
| Colony(number/Utensil/hour)     | ≤1-2        |  |  |
| Noise(dB)                       | < 60        |  |  |