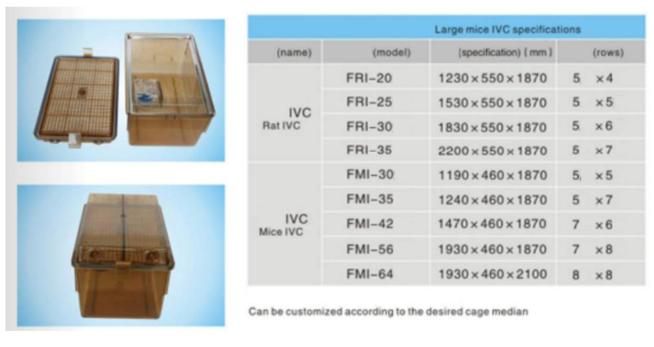

Model: FRI-1S-25-S

Large squirel cage box (PSU)

Model: FMI-64

Cages is transparent material and be autoclavable up to 180 C

| (name)   | (model) | ( mm )            |
|----------|---------|-------------------|
| Mice IVC | 112     | 1305 × 900 × 2040 |
|          | 126     | 1305×900×2240     |
|          | 128     | 1485 × 900 × 2040 |
|          | 162     | 1665 × 900 × 2240 |

Can be customized according to the desired cage median

Model: FMI-81

Model: PEI Cage

Model: FMI-72

|                   | Sing    | Single-sided mouse IVC Model Specifications |   |        |  |
|-------------------|---------|---------------------------------------------|---|--------|--|
| (name)            | (model) | (specification) ( mm)                       |   | (rows) |  |
| Mice IVC 64<br>81 | 56      | 1305×500×1880                               | 8 | ×7     |  |
|                   | 63      | 1305×500×2080                               | 9 | ×7:    |  |
|                   | 64      | 1485×500×1880                               | 8 | ×8     |  |
|                   | 81      | 1665×500×2080                               | 9 | ×9     |  |