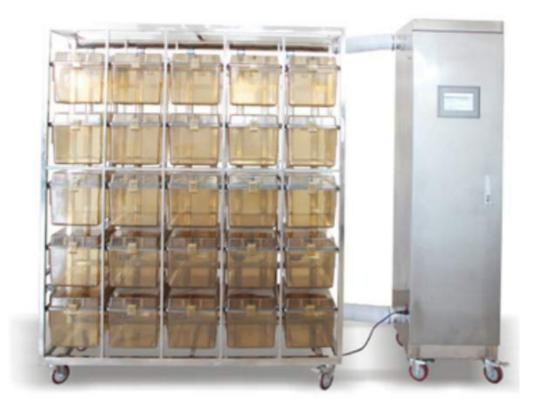

Model: FR/MI-2S-56/56-S

Control Panel

Computer networking

**Operator Interface** 

The ordinary manual chassis

Intelligent Network Host

Two low- noise fan, clean air filter unit and electronic control componenets within the IVC system control host