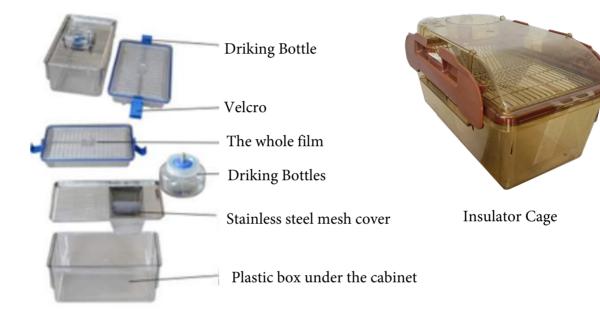

## CAGES

Cp6 mice transport cage ( size ) : 330 x 215 x 170mm

Co5 type hooded transport cage (size) : 294 × 195 × 225mm

N SIN

The Cp2 type hooded transport cage ( size ) : 310 × 230 × 250mm

Mice drinking water bottles (200ml, 250ml, 300ml, 400ml, 500ml)

Test tube rack, water bottle basket

Rat transport cage ( size ) : 600 × 400 × 210mm