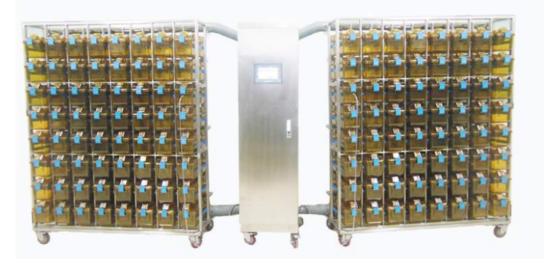

cages refers to the in airtight cage box, clean air ventilation rate independent ventilation, exhaust gas concentration of expatriate and animal experimental equipment operation and experimental micro SPF Laboratory Animal test sterile clean bench.

The device is breeding box for the barrier device independent air supply units. clean air were sent to independent feeding box breeding environment to maintain a certain pressure and cleanliness to ensure keeping clean, non spesific pathogens or infected animals.

Fenggiao purufication desing the IVC Philosophy is completly isolated form the people and animals to open and the need to be reduced to a cage box size space barrier clean environment, exclude the largest source of pollution laboratory personnel and experimental animals reliability.



Model: FR/MI-2S-56/56-S







Control Panel



Computer networking





**Operator Interface** 



The ordinary manual chassis

Intelligent Network Host

Two low- noise fan, clean air filter unit and electronic control componenets within the IVC system control host





Model: FR/MI-2S-25/56-S







## CAGES





Cp6 mice transport cage ( size ) : 330 x 215 x 170mm





Co5 type hooded transport cage (size) : 294 × 195 × 225mm

N SIN

The Cp2 type hooded transport cage ( size ) : 310 × 230 × 250mm



Mice drinking water bottles (200ml, 250ml, 300ml, 400ml, 500ml)



Test tube rack, water bottle basket



Rat transport cage ( size ) : 600 × 400 × 210mm