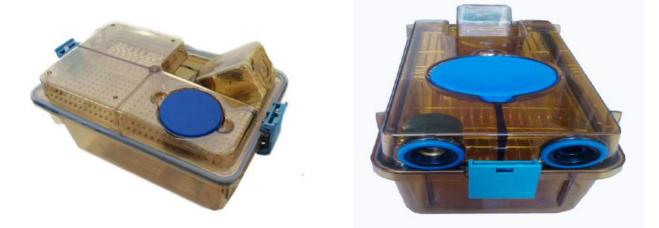

Model: FRI-1S-25-S

Large squirel cage box (PSU)

Model: FMI-64

Cages is transparent material and be autoclavable up to 180 C

| (name)   | (model) | ( mm )            |
|----------|---------|-------------------|
| Mice IVC | 112     | 1305 × 900 × 2040 |
|          | 126     | 1305×900×2240     |
|          | 128     | 1485 × 900 × 2040 |
|          | 162     | 1665 × 900 × 2240 |

Can be customized according to the desired cage median

Model: FMI-81

Model: PEI Cage

Model: FMI-72

|                   | Sing    | Single-sided mouse IVC Model Specifications |   |        |  |
|-------------------|---------|---------------------------------------------|---|--------|--|
| (name)            | (model) | (specification) ( mm)                       |   | (rows) |  |
| Mice IVC 64<br>81 | 56      | 1305×500×1880                               | 8 | ×7     |  |
|                   | 63      | 1305×500×2080                               | 9 | ×7:    |  |
|                   | 64      | 1485×500×1880                               | 8 | ×8     |  |
|                   | 81      | 1665×500×2080                               | 9 | ×9     |  |