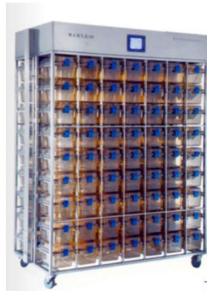

## The whole membrane filter independent air terminal IVC cages

Model: FRI-1S-25-C

**Technical parameters** 

Squirel cage box (PC)

| items                           | indications |  |  |
|---------------------------------|-------------|--|--|
| Frequency ventilators(number/h) | 10-20       |  |  |
| Velocity(m/s)                   | ≼0.1        |  |  |
| Gradient pressure (pa)          | 10-30       |  |  |
| Air cleanliness(level)          | ≤10000      |  |  |
| Colony(number/Utensil/hour)     | ≤1-2        |  |  |
| Noise(dB)                       | < 60        |  |  |

Model: FRI-1S-25-S

Large squirel cage box (PSU)

Model: FMI-64

Cages is transparent material and be autoclavable up to 180 C

| (name)   | (model) | ( mm )            |
|----------|---------|-------------------|
| Mice IVC | 112     | 1305 × 900 × 2040 |
|          | 126     | 1305×900×2240     |
|          | 128     | 1485 × 900 × 2040 |
|          | 162     | 1665 × 900 × 2240 |

Can be customized according to the desired cage median

Model: FMI-81

Model: PEI Cage

Model: FMI-72

|                   | Sing    | Single-sided mouse IVC Model Specifications |   |        |  |
|-------------------|---------|---------------------------------------------|---|--------|--|
| (name)            | (model) | (specification) ( mm)                       |   | (rows) |  |
| Mice IVC 64<br>81 | 56      | 1305×500×1880                               | 8 | ×7     |  |
|                   | 63      | 1305×500×2080                               | 9 | ×7:    |  |
|                   | 64      | 1485×500×1880                               | 8 | ×8     |  |
|                   | 81      | 1665×500×2080                               | 9 | ×9     |  |